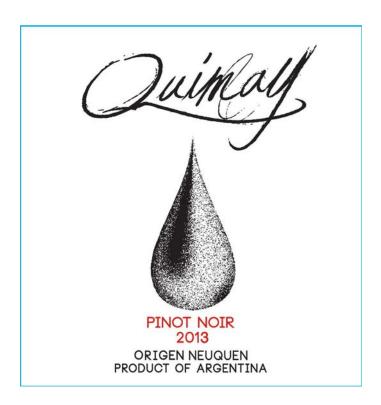

AFFIX COMPLETE SET OF LABELS BELOW

Image Type: Brand (front) Actual Dimensions: 3.55 inches W X 3.74 inches H

Image Type:

Back Actual Dimensions: 3.55 inches W X 3.75 inches H

TTB F 5100.31 (07/2012) PREVIOUS EDITIONS ARE OBSOLETE