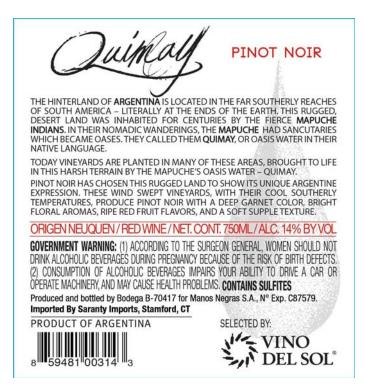

AFFIX COMPLETE SET OF LABELS BELOW

Image Type: Brand (front) Actual Dimensions: 3.55 inches W X 3.74 inches H

Image Type:

Back Actual Dimensions: 3.55 inches W X 3.75 inches H

TTB F 5100.31 (07/2012) PREVIOUS EDITIONS ARE OBSOLETE